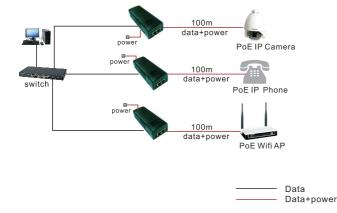

## W-Poe/1CH





## Feature:

- Reduced Installation cost
- Fully IEEE802.3af/IEEE802.3at compliant
- ▶ 10/100/1000 Mbps supported
- Plug & Play. No configuration required

## **Features**

W-Poe/1ch high power over enthernet midspans and splitters offer an easy fast and cost effective solution for powering network video products. power and data are combined on a single cable, thus eliminating the need for extra power lines and also reducing instalation costs and manpower.

# Application:



# **Technical Specification:**

| NP-300                | PoE injector                                                                                                            |
|-----------------------|-------------------------------------------------------------------------------------------------------------------------|
| Features              | Conforms to IEEE802. 3af/at standardRJ-45<br>Data Input InterfaceRJ-45 10/100Base-TX<br>Output PortPower Cable Included |
| Data rate             | 10/100/1000 Mbps                                                                                                        |
| Input Power           | 90-240VAC ,50-60Hz                                                                                                      |
| Output Power          |