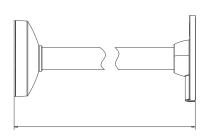

### **Dimension**

# **Parameters**

| Model      | 1271ZJ-130-TRL                             |
|------------|--------------------------------------------|
| Parameters | Pendant Mounting Bracket for Turret Camera |
| Appearance | Hikvision White                            |
| Material   | Aluminum Alloy                             |
| Dimension  | Ф150x567mm                                 |
| Weight     | 1110g                                      |