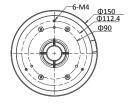

### **Dimension**

# **Parameters**

| Model      | 1271ZJ-130-TRL                             |
|------------|--------------------------------------------|
| Parameters | Pendant Mounting Bracket for Turret Camera |
| Appearance | Hikvision White                            |
| Material   | Aluminum Alloy                             |
| Dimension  | Ф150x567mm                                 |
| Weight     | 1110g                                      |