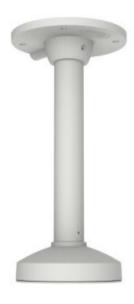

## **Pendant Mounting Bracket for Turret Camera**

### **Features**

- Aluminum alloy material with surface spray treatment
- Waterproof design
- Design of cap is for convenient wiring