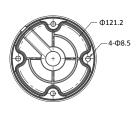

### **Dimension**

# **Parameters**

| Model      | 1271ZJ-130-TRL                             |
|------------|--------------------------------------------|
| Parameters | Pendant Mounting Bracket for Turret Camera |
| Appearance | Hikvision White                            |
| Material   | Aluminum Alloy                             |
| Dimension  | Ф150x567mm                                 |
| Weight     | 1110g                                      |