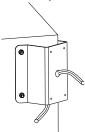

# Installation Step:

① Choose appropriate wall and install the ② Screw up and fix the bracket firmly

③ Complete the bracket installation and wiring for camera adoption

The bracket can be used with some wall mounting bracket, which is as followed: