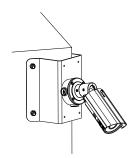

# Installation Step:

① Choose appropriate wall and install the ② Screw up and fix the bracket firmly

③ Complete the bracket installation and wiring for camera adoption

The bracket can be used with some wall mounting bracket, which is as followed: