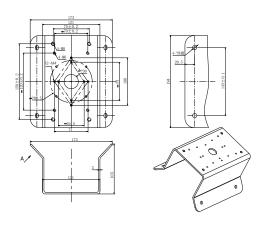

### **Dimension:**

#### Parameter:

| Model       | 1672ZJ                               |
|-------------|--------------------------------------|
| Parameter   | Corner Mount Bracket                 |
| Appearance  | Hikvision White                      |
| Range of    | Adopted with some wall mount bracket |
| Application |                                      |
| Dimension   | 194×173×105mm                        |
| Weight      | 1800g                                |