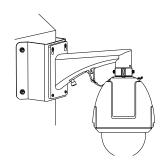

# Installation Step:

① Choose appropriate wall and install the ② Screw up and fix the bracket firmly

③ Complete the bracket installation and wiring for camera adoption

The bracket can be used with some wall mounting bracket, which is as followed: