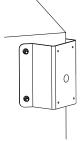

# Installation Step:

① Choose appropriate wall and install the ② Screw up and fix the bracket firmly

③ Complete the bracket installation and wiring for camera adoption

The bracket can be used with some wall mounting bracket, which is as followed: