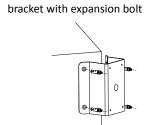

# Installation Step:

① Choose appropriate wall and install the ② Screw up and fix the bracket firmly

③ Complete the bracket installation and wiring for camera adoption

The bracket can be used with some wall mounting bracket, which is as followed: