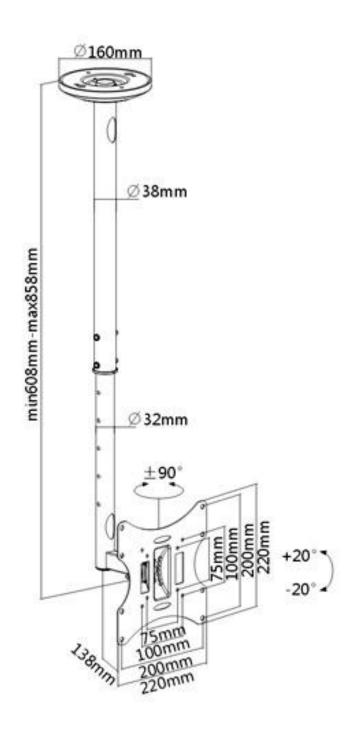

# **LB-504A**Telescopic LCD Ceiling Mount

| Product Category:            | TV ceiling mount                |
|------------------------------|---------------------------------|
| Rank:                        | Economy                         |
| Surface Finish:              | Powder Coating                  |
| Color:                       | Black                           |
| Dimensions:                  | 138x160x968mm (5.4"x6.3"x38.1") |
| Fit Screen Size:             | 23"-42"                         |
| Fit Curved TV:               | NO                              |
| Weight Capacity:             | 30kg (66lbs)                    |
| Strength Tested:             | 3 times approved                |
| Mounting Hole Pattern :      | Standard VESA                   |
| VESA Compatible:             | 75x75,100x100,200x100,200x200   |
| Max. VESA:                   | 200x200mm                       |
| Panel Type:                  | No                              |
| Screen Freely Tilting:       | No                              |
| Tilt Range:                  | +20°∼-20°                       |
| Swivel Range:                | +90°~-90°                       |
| Profile:                     | 608-858mm (23.9"-33.8")         |
| Installation:                | Ceiling                         |
| Wall Plate Type:             | No                              |
| Freely Height Adjustable:    | No                              |
| Cable Management:            | Yes                             |
| Anti-theft:                  | No                              |
| Motorized:                   | No                              |
| By Function:                 | Full Motion                     |
| Bubble Level Mount:          | No                              |
| Instruction Manual Included: | Yes                             |