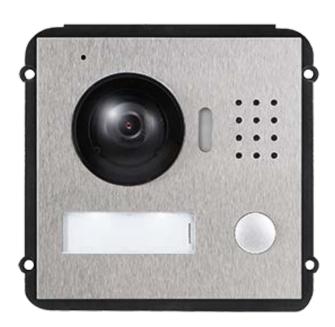

#### **Features**

- HD CMOS camera
- Stainless steel panel, IP54,IK07
- Night vision &Voice indication
- Video & Audio messaging
- Modular design( Max 9 modules, VTO2000A-C needed)
- Surface mounted & Flush mounted

# **Module Outdoor Station**

| Technical Specification |                                                                   |
|-------------------------|-------------------------------------------------------------------|
| Mode                    | VTO2000A-C                                                        |
| System                  |                                                                   |
| Main Processor          | Embedded Micro Processor                                          |
| Operation System        | Embedded LINUX OS                                                 |
| Video                   |                                                                   |
| Video Compression       | H.264                                                             |
| Image Sensor            | 1/3" 1.3MP CMOS                                                   |
| Lens                    | 2.8mm                                                             |
| Angle of View           | D:120° H:90°                                                      |
| Day/Night               | Color Image                                                       |
| Audio                   |                                                                   |
| Audio Compression       | G.711                                                             |
| Audio Input             | Omnidirectional Mic                                               |
| Audio Output            | Built-in Speaker                                                  |
| Bidirectional Talk      | Support Dual-way Bidirectional talk                               |
| Operation Mode          |                                                                   |
| Keypad                  | Mechanical Button                                                 |
| Interface               |                                                                   |
| Door Control            | 2(1 relay out for main lock, 1 extended by access control module) |
| Alarm In                | 2(1ch unlock button, 1ch feedback)                                |
| RS485                   | 1                                                                 |
| Network                 |                                                                   |
| Ethernet                | 10M/100Mbps Self-adaptive                                         |
| Network Protocol        | TCP/IP                                                            |