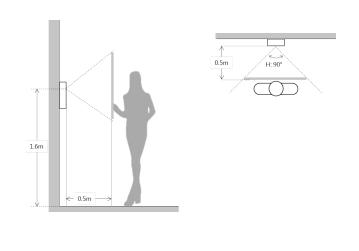

#### Dimensions View Area

# **Module Outdoor Station**

| Technical Specification |                                                                   |
|-------------------------|-------------------------------------------------------------------|
| Mode                    | VTO2000A-C                                                        |
| System                  |                                                                   |
| Main Processor          | Embedded Micro Processor                                          |
| Operation System        | Embedded LINUX OS                                                 |
| Video                   |                                                                   |
| Video Compression       | H.264                                                             |
| Image Sensor            | 1/3" 1.3MP CMOS                                                   |
| Lens                    | 2.8mm                                                             |
| Angle of View           | D:120° H:90°                                                      |
| Day/Night               | Color Image                                                       |
| Audio                   |                                                                   |
| Audio Compression       | G.711                                                             |
| Audio Input             | Omnidirectional Mic                                               |
| Audio Output            | Built-in Speaker                                                  |
| Bidirectional Talk      | Support Dual-way Bidirectional talk                               |
| Operation Mode          |                                                                   |
| Keypad                  | Mechanical Button                                                 |
| Interface               |                                                                   |
| Door Control            | 2(1 relay out for main lock, 1 extended by access control module) |
| Alarm In                | 2(1ch unlock button, 1ch feedback)                                |
| RS485                   | 1                                                                 |
| Network                 |                                                                   |
| Ethernet                | 10M/100Mbps Self-adaptive                                         |
| Network Protocol        | TCP/IP                                                            |