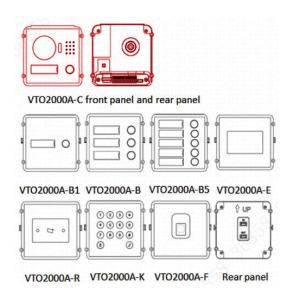

#### **Features**

- HD CMOS camera
- Stainless steel panel, IP54,IK07
- Night vision &Voice indication
- Video & Audio messaging
- Modular design( Max 9 modules, VTO2000A-C needed)
- Surface mounted & Flush mounted