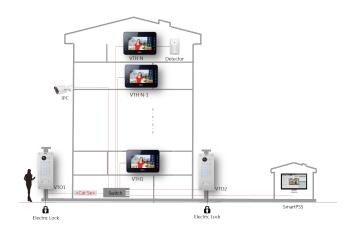

0Mbps Self-adaptive                                         |
| Network Protocol        | TCP/IP                                                            |

#### General

| Ingress Protection  | IP54, IK07             |
|---------------------|------------------------|
| Tamper Switch       | 1                      |
| Installation        | Surface & Flush        |
| Material            | Stainless Steel        |
| Power               | DC 12V                 |
| Power Consumption   | Standby ≤1W, Work ≤10W |
| Working Temperature | -40°C~+60°C            |
| Relative Humidity   | 10%~90%RH              |
| Dimensions          | 110.7mm×118.1mm×42.3mm |
| Weight              | 0.36Kg                 |



### **Module Outdoor Station**

#### Dimensions View Area





#### **Application**