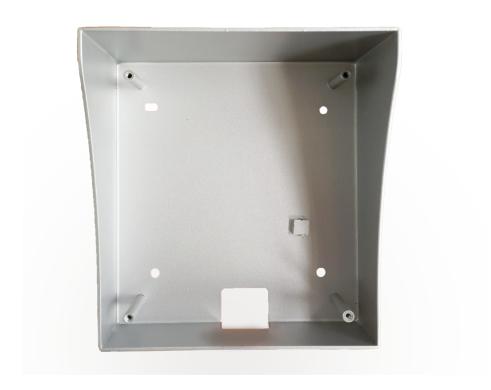

## Installat on

- a) Install metal bracket into the groove on wall. At spot 1 fasten screw (ST3×18 Cross recessed countersunk head tail tapping screws--- galvanizing white), and ix metal bracket on wall. See Figure 1
- b) Align the device on metal bracket according to screw hole. At spot 2 fasten screw (M3×8 Cross recessed countersunk head tail machine screws--- galvanizing white), and ix device on metal bracket. See Figure 2

Figure 1

Figure 2