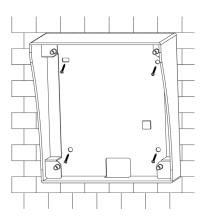

## Installat on

- a) Install metal bracket into the groove on wall. At spot 1 fasten screw (ST3×18 Cross recessed countersunk head tail tapping screws--- galvanizing white), and ix metal bracket on wall. See Figure 1
- b) Align the device on metal bracket according to screw hole. At spot 2 fasten screw (M3×8 Cross recessed countersunk head tail machine screws--- galvanizing white), and ix device on metal bracket. See Figure 2

Figure 1

Figure 2