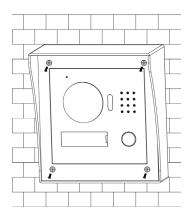

## Installat on

- a) Install metal bracket into the groove on wall. At spot 1 fasten screw (ST3×18 Cross recessed countersunk head tail tapping screws--- galvanizing white), and ix metal bracket on wall. See Figure 1
- b) Align the device on metal bracket according to screw hole. At spot 2 fasten screw (M3×8 Cross recessed countersunk head tail machine screws--- galvanizing white), and ix device on metal bracket. See Figure 2

Figure 1

Figure 2