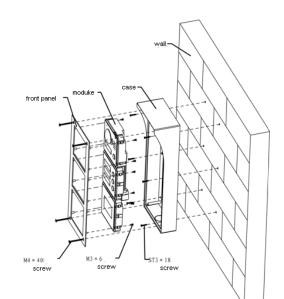

#### Installation

a) Install case on wall. Fix with screw (ST3×18 cross recessed countersunk head tail tapping screws), and the case is fastened. b) Align the device on front panel with hole position. Fix with screw (M3×6 cross recessed countersunk flat tail machine screw), and the module is fastened on front panel.

c) Fix front panel on case according to hole position, fix with (M4×40 inner hex flower sunk head flat tail machine screw), and front panel is fastened on the case.

d) Write room no. on provided name card or name of resident. Insert name card cover.