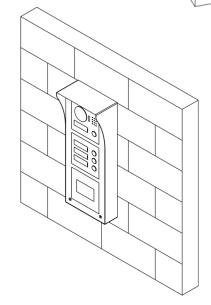

#### Installation

a) Install case on wall. Fix with screw (ST3×18 cross recessed countersunk head tail tapping screws), and the case is fastened. b) Align the device on front panel with hole position. Fix with screw (M3×6 cross recessed countersunk flat tail machine screw), and the module is fastened on front panel.

c) Fix front panel on case according to hole position, fix with (M4×40 inner hex flower sunk head flat tail machine screw), and front panel is fastened on the case.

d) Write room no. on provided name card or name of resident. Insert name card cover.