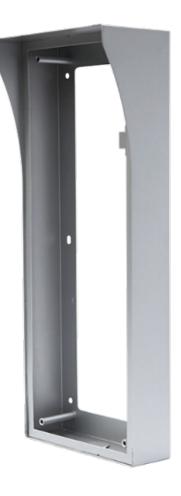

#### Features

- Material:Aluminum
- Size:373.4mm\*149.4mm\*80.6mm
- Weight:0.9kg
- Surface Mounted Box