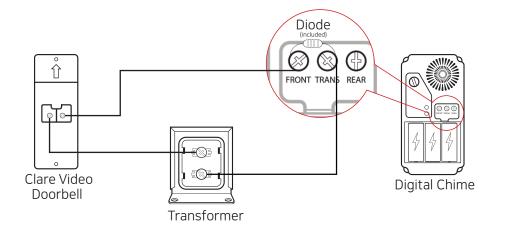

| IP protection level                                                                              | IP54                                                                                                                      |
|                       | Reset button                                                                                     | Yes                                                                                                                       |
|                       |                                                                                                  |                                                                                                                           |



## WiFi Video Doorbell

#### **FEATURES**



### **INSTALLATION**