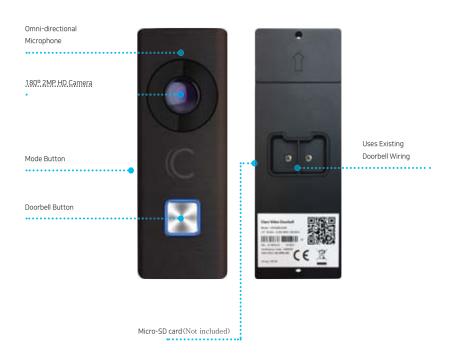

## WiFi Video Doorbell

#### **FEATURES**

### **KEY FEATURES**

- Simple setup using Wi-Fi
- Uses existing doorbell wiring
- 2-Way audio communication
- HD 1080p live & recorded video resolution Day & night modes with
- IR upto 15 feet
- View live and recorded video footage
- via the free phone App
- 180° Ultra Wide Angle
- Noise Suppression and Echo Cancellation Notification and alerts when motion is detected