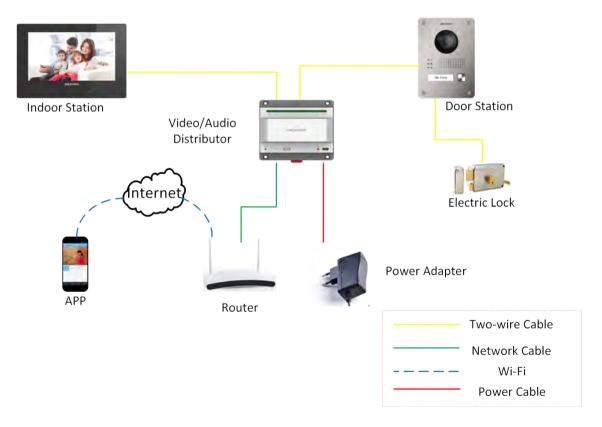

strial design and DIN rail mount supported



## **Two-Wire Video/Audio Distributor**

| Name                | Description                                       |
|---------------------|---------------------------------------------------|
| Interface Number    | 1, 10/100M Interface                              |
| Interface Type      | 9-ch 2-wire Interface                             |
| Power Supply        | 24 VDC                                            |
| Power Consumption   | 60 W                                              |
| Working Temperature | -10 ℃ to 55 ℃                                     |
| Working Humidity    | 10% to 90%, No Condensing                         |
| Dimensions          | 112.2 mm x 111 mm x 66 mm (4.42" × 4.37" × 2.60") |

## **Typical Application**