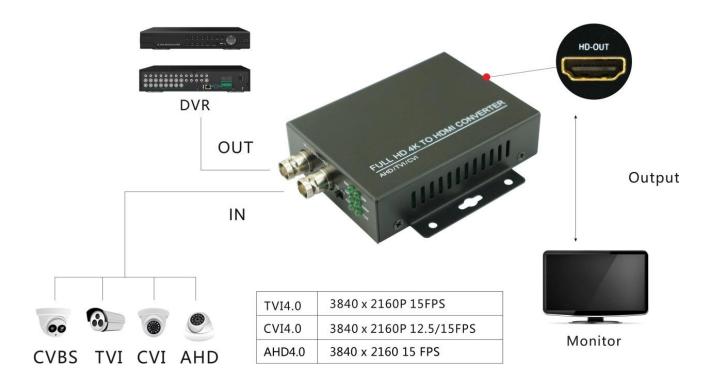

4K CVI/TVI/AHD+CVBS to HDMI

Full HD 4K CVI/TVI/AHD+CVBS to HDMI Converter

HDC series Converter is designed for HDMI video transmission and HD loop out, support 4K CV/TVI/AHD video Input, 4K Image loop out put, 1080P HDMI output. Auto match HD input, indicator visual display input resolution, it is a great advantage video transmission tool.

- Support up to AHD 8MP, TVI 8MP, CVI 8MP test
- CVI/TVI/AHD+CVBS to HDMI, HDMI output 1080P
- Connect HD Monitor, HD coaxial output HDMI Input Display simultaneous
- One channel AHD/TVI/CVI/CVBS loop out
- Auto recognition 720P/1080P/3MP/4MP/5MP/8MP resolution, indicator visual display

#### **Functions Introduction:**

- CVI/TVI/AHD+CVBS to HDMI, HDMI output 1080P 60Fps, connect HDMI output cable, HD-LINK light, display yellow light.
- Support up to 8MP AHD/TVI/ CVI test.
- One channel AHD/TVI/CVI/CVBS loop out.
- Auto recognition 720P/1080P/3MP/4MP/5MP/8MP resolution, indicator visual display.

### AHD/TVI/CVI supported resolution table:

| HD Coaxial        |                 |                 |              |
|-------------------|-----------------|-----------------|--------------|
| camera/Resolution | CVI             | TVI             | AHD          |
|                   |                 |                 |              |
| 720P              | 1280 x 720P     | 1280 x 720P     | 1280 x 720P  |
|                   | 25/30/50/60 FPS | 25/30/50/60 FPS | 25/30 FPS    |
| 1080P             | 1920 x 1080P    | 1920 x 1080P    | 1920 x 1080P |
|                   | 25/30 FPS       | 25/30 FPS       | 25/30 FPS    |
| 3 MP              |                 | 2048 x 1536P    | 2048 x 1536P |
|                   |                 | 18/25/30 FPS    | 18/25/30 FPS |
| 4MP               |                 | 2688 x 1520P    |              |
|                   | 2560 x 1440P    | 15FPS           | 2560 x 1440P |
|                   | 25/30 FPS       | 2560 x 1440P    | 15/25/30 FPS |
|                   |                 | 15/25/30 FPS    |              |
| 5MP               |                 | 2592 x 1944P    | 2592 x 1944P |
|                   |                 | 12.5/20FPS      | 12.5/20FPS   |
| 4K (8MP)          | 3840 x 2160     | 3840 x 2160     | 3840 x 2160  |
|                   | 12.5/15 FPS     | 15 FPS          | 15 FPS       |