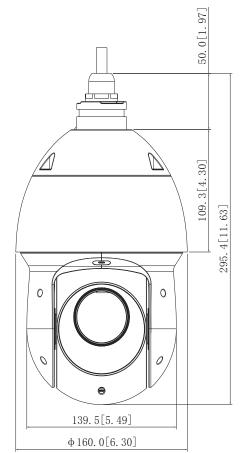

## 2MP 25x Starlight IR PTZ HDCVI Camera

| Parel   Sensor   12.8°   STATUMEN* CMOS   CMO    | Technical Specification  |                                             |           |          | Video                 |                                                      |
|--------------------------------------------------------------------------------------------------------------------------------------------------------------------------------------------------------------------------------------------------------------------------------------------------------------------------------------------------------------------------------------------------------------------------------------------------------------------------------------------------------------------------------------------------------------------------------------------------------------------------------------------------------------------------------------------------------------------------------------------------------------------------------------------------------------------------------------------------------------------------------------------------------------------------------------------------------------------------------------------------------------------------------------------------------------------------------------------------------------------------------------------------------------------------------------------------------------------------------------------------------------------------------------------------------------------------------------------------------------------------------------------------------------------------------------------------------------------------------------------------------------------------------------------------------------------------------------------------------------------------------------------------------------------------------------------------------------------------------------------------------------------------------------------------------------------------------------------------------------------------------------------------------------------------------------------------------------------------------------------------------------------------------------------------------------------------------------------------------------------------------|--------------------------|---------------------------------------------|-----------|----------|-----------------------|------------------------------------------------------|
| Pose   Application   Applica   | Camera                   |                                             |           |          | Resolution            |                                                      |
| Day/Night   Support   Support   Support                                                                                                                                                                                                                                                                                                                                                                                                                                                                                                                                                                                                                                                                                                                                                                                                                                                                                                                                                                                                                                                                                                                                                                                                                                                                                                                                                                                                                                                                                                                                                                                                                                                                                                                                                                                                                                                                                                                                                                                                                                                                                        | Image Sensor             | 1/2.8" STARVIS™ CMOS                        |           |          | Frame Rate            | 1080P (25/30 fps), 720P (25/30/50/60 fps)            |
| ROM                                                                                                                                                                                                                                                                                                                                                                                                                                                                                                                                                                                                                                                                                                                                                                                                                                                                                                                                                                                                                                                                                                                                                                                                                                                                                                                                                                                                                                                                                                                                                                                                                                                                                                                                                                                                                                                                                                                                                                                                                                                                                                                            | Pixel                    | 2MP                                         |           |          | Day/Night             | Support                                              |
| Mone                                                                                                                                                                                                                                                                                                                                                                                                                                                                                                                                                                                                                                                                                                                                                                                                                                                                                                                                                                                                                                                                                                                                                                                                                                                                                                                                                                                                                                                                                                                                                                                                                                                                                                                                                                                                                                                                                                                                                                                                                                                                                                                           | Max. Resolution          | 1920 (H) x 1080 (V)                         |           |          | BLC                   | Support                                              |
| Section   Shutter Speed   A78-1/100000   Section   Shutter Speed   A78-1/1000000   Section   S   | ROM                      | 16 MB                                       |           |          | WDR                   | 120 dB                                               |
| Min.                                                                                                                                                                                                                                                                                                                                                                                                                                                                                                                                                                                                                                                                                                                                                                                                                                                                                                                                                                                                                                                                                                                                                                                                                                                                                                                                                                                                                                                                                                                                                                                                                                                                                                                                                                                                                                                                                                                                                                                                                                                                                                                           | RAM                      | 256 MB                                      |           |          | HLC                   | Support                                              |
| South                                                                                                                                                                                                                                                                                                                                                                                                                                                                                                                                                                                                                                                                                                                                                                                                                                                                                                                                                                                                                                                                                                                                                                                                                                                                                                                                                                                                                                                                                                                                                                                                                                                                                                                                                                                                                                                                                                                                                                                                                                                                                                                          | Electronic Shutter Speed | 1/3 s-1/100000 s                            |           |          | White Balance         |                                                      |
| Min. illumination                                                                                                                                                                                                                                                                                                                                                                                                                                                                                                                                                                                                                                                                                                                                                                                                                                                                                                                                                                                                                                                                                                                                                                                                                                                                                                                                                                                                                                                                                                                                                                                                                                                                                                                                                                                                                                                                                                                                                                                                                                                                                                              | Scanning System          | Progressive                                 |           |          | Gain Control          |                                                      |
| Delog   Electronic                                                                                                                                                                                                                                                                                                                                                                                                                                                                                                                                                                                                                                                                                                                                                                                                                                                                                                                                                                                                                                                                                                                                                                                                                                                                                                                                                                                                                                                                                                                                                                                                                                                                                                                                                                                                                                                                                                                                                                                                                                                                                                             | Min. Illumination        | B/W: 0.0005 Lux@F1.6                        |           |          |                       |                                                      |
| Digital Zoom   16k                                                                                                                                                                                                                                                                                                                                                                                                                                                                                                                                                                                                                                                                                                                                                                                                                                                                                                                                                                                                                                                                                                                                                                                                                                                                                                                                                                                                                                                                                                                                                                                                                                                                                                                                                                                                                                                                                                                                                                                                                                                                                                             |                          |                                             |           |          | Defog                 | Electronic                                           |
| File                                                                                                                                                                                                                                                                                                                                                                                                                                                                                                                                                                                                                                                                                                                                                                                                                                                                                                                                                                                                                                                                                                                                                                                                                                                                                                                                                                                                                                                                                                                                                                                                                                                                                                                                                                                                                                                                                                                                                                                                                                                                                                                           |                          |                                             |           |          | Digital Zoom          | 16x                                                  |
| Privacy Masking   Privacy Masking   Up to 24 areas                                                                                                                                                                                                                                                                                                                                                                                                                                                                                                                                                                                                                                                                                                                                                                                                                                                                                                                                                                                                                                                                                                                                                                                                                                                                                                                                                                                                                                                                                                                                                                                                                                                                                                                                                                                                                                                                                                                                                                                                                                                                             |                          |                                             |           |          | Flip                  | 0°/180°                                              |
| Audio   Aud    |                          | 0                                           |           |          | Privacy Masking       | Up to 24 areas                                       |
| Max. Aperture   F1.6-F3.5   Compression   G.711a; G.711Mu                                                                                                                                                                                                                                                                                                                                                                                                                                                                                                                                                                                                                                                                                                                                                                                                                                                                                                                                                                                                                                                                                                                                                                                                                                                                                                                                                                                                                                                                                                                                                                                                                                                                                                                                                                                                                                                                                                                                                                                                                                                                      |                          |                                             |           | Audio    |                       |                                                      |
| Field of View                                                                                                                                                                                                                                                                                                                                                                                                                                                                                                                                                                                                                                                                                                                                                                                                                                                                                                                                                                                                                                                                                                                                                                                                                                                                                                                                                                                                                                                                                                                                                                                                                                                                                                                                                                                                                                                                                                                                                                                                                                                                                                                  | -                        |                                             |           |          | Compression           | G.711a; G.711Mu                                      |
| Field of View                                                                                                                                                                                                                                                                                                                                                                                                                                                                                                                                                                                                                                                                                                                                                                                                                                                                                                                                                                                                                                                                                                                                                                                                                                                                                                                                                                                                                                                                                                                                                                                                                                                                                                                                                                                                                                                                                                                                                                                                                                                                                                                  | Max. Aperture            |                                             |           |          | Certification         |                                                      |
| Optical Zoom         25x         Port           Focus Control         Auto/Semi-Auto/Manual         Audo Input         1 (LINE IN; bare wire)           Close Focus Distance         0.1 m-1.5 m (0.33 ft-4.92 ft)         Audio Input         2 (LINE IN; bare wire)           Iris Control         Auto/Manual         Alarm Input         2           Alarm Output         1         1 (S5.2 m (5430.45 ft))         656.8 m (3310 m (5430.85 ft))         1655.5 m (542.98 ft))         Power           Pan/Til Range         Pan: 0"-360"Tilt: -15"→90", auto flip 180"         Power Consumption         9.6 W 23.2 W ((R light on, PTZ))           Preset Speed         Pan: 0"-360"Tilt: -15"→90", auto flip 180"         Environment           Preset Speed         Pan: 240"/s; Tilt: 200"/s         Cperating Temperature         -40"C to +70"C (-40"F to +158"F)           Presets Speed         Pan: 240"/s; Tilt: 200"/s         Operating Humidity         ≤ 95%RH           Tour         8 (up to 32 presets per tour)         Protection         IP66; TVS 6000V lightning protection; surge protection           Pattern         5         Structure           Scan         5         Dimensions         295.4 mm × Φ160.0 mm (11.63" × Φ6.30")           Speed Adjustment         Support         Focus Weight         4.2 kg (9.26 lb)                                                                                                                                                                                                                                                                                                                                                                                                                                                                                                                                                                                                                                                                                                                                                                    | Field of View            | V: 33.2°-1.5°;                              |           |          |                       | FCC: Part15 subpartB, ANSI C63.4-2014                |
| Audio Input   1 (LINE IN; bare wire)   Audio Input   1 (LINE IN; bare wire)                                                                                                                                                                                                                                                                                                                                                                                                                                                                                                                                                                                                                                                                                                                                                                                                                                                                                                                                                                                                                                                                                                                                                                                                                                                                                                                                                                                                                                                                                                                                                                                                                                                                                                                                                                                                                                                                                                                                                                                                                                                    | Optical Zoom             | 25x                                         |           |          | Port                  | UL: UL0U95U-1+CAN/CSA C22.2, N0.0095U-1              |
| Alarm Input   2   Alarm Output   1                                                                                                                                                                                                                                                                                                                                                                                                                                                                                                                                                                                                                                                                                                                                                                                                                                                                                                                                                                                                                                                                                                                                                                                                                                                                                                                                                                                                                                                                                                                                                                                                                                                                                                                                                                                                                                                                                                                                                                                                                                                                                             | Focus Control            | Auto/Semi-Auto/Manual                       |           |          |                       | 1 (LINE IN: hare wire)                               |
| Defect                                                                                                                                                                                                                                                                                                                                                                                                                                                                                                                                                                                                                                                                                                                                                                                                                                                                                                                                                                                                                                                                                                                                                                                                                                                                                                                                                                                                                                                                                                                                                                                                                                                                                                                                                                                                                                                                                                                                                                                                                                                                                                                         | Close Focus Distance     | 0.1 m-1.5 m (0.33 ft-4.92 ft)               |           |          |                       |                                                      |
| Detect   Observe   Recognize   Identify                                                                                                                                                                                                                                                                                                                                                                                                                                                                                                                                                                                                                                                                                                                                                                                                                                                                                                                                                                                                                                                                                                                                                                                                                                                                                                                                                                                                                                                                                                                                                                                                                                                                                                                                                                                                                                                                                                                                                                                                                                                                                        | Iris Control             | Auto/Manual                                 |           |          |                       |                                                      |
| PTZ   Pan/Tilt Range   Pan: 0*-360*Tilt: -15*-+90*; auto flip 180*   Power Consumption   9.6 W 23.2 W (IR light on, PTZ)                                                                                                                                                                                                                                                                                                                                                                                                                                                                                                                                                                                                                                                                                                                                                                                                                                                                                                                                                                                                                                                                                                                                                                                                                                                                                                                                                                                                                                                                                                                                                                                                                                                                                                                                                                                                                                                                                                                                                                                                       | DODI Dietemas            |                                             | Recognize | Identify |                       | I                                                    |
| PTZ  Pan/Tilt Range Pan: 0°-360°Tilt: -15°-+90°; auto flip 180°  Manual Control Speed Pan: 0.1°-200°/s; Tilt: 0.1°-120°/s  Preset Speed Pan: 240°/s; Tilt: 200°/s  Presets 300  Tour 8 (up to 32 presets per tour)  Pattern 5  Scan 5  Speed Adjustment Support  Power-off Memory Support  Pan: 0.1°-200°/s; Tilt: 0.1°-120°/s  Power Consumption 9.6 W 23.2 W (IR light on, PTZ)  Environment  Operating Temperature -40°C to +70°C (-40°F to +158°F)  Operating Humidity ≤ 95%RH  Protection IP66; TVS 6000V lightning protection; surge protection  Structure  Dimensions 295.4 mm × Φ160.0 mm (11.63" × Φ6.30")  Net Weight 3 kg (6.61 lb)  Gross Weight 4.2 kg (9.26 lb)                                                                                                                                                                                                                                                                                                                                                                                                                                                                                                                                                                                                                                                                                                                                                                                                                                                                                                                                                                                                                                                                                                                                                                                                                                                                                                                                                                                                                                                  | DORI DISTANCE            |                                             |           |          |                       | DC 420V/24 + 400V                                    |
| Pan/Tilt Range       Pan: 0°-360°Tilt: -15°-+90°; auto flip 180°       Power Consumption       23.2 W (IR light on, PTZ)         Manual Control Speed       Pan: 0.1°-200°/s; Tilt: 0.1°-120°/s       Environment         Preset Speed       Pan: 240°/s; Tilt: 200°/s       Operating Temperature       -40°C to +70°C (-40°F to +158°F)         Presets       300       Operating Humidity       ≤ 95%RH         Tour       8 (up to 32 presets per tour)       Protection       IP66; TVS 6000V lightning protection; surge protection         Pattern       5       Structure         Scan       5       Dimensions       295.4 mm × Φ160.0 mm (11.63" × Φ6.30")         Speed Adjustment       Support       Net Weight       3 kg (6.61 lb)         Power-off Memory       Support       Gross Weight       4.2 kg (9.26 lb)                                                                                                                                                                                                                                                                                                                                                                                                                                                                                                                                                                                                                                                                                                                                                                                                                                                                                                                                                                                                                                                                                                                                                                                                                                                                                             | PTZ                      |                                             |           |          | Power Supply          |                                                      |
| Preset Speed       Pan: 240°/s; Tilt: 200°/s       Operating Temperature       −40°C to +70°C (−40°F to +158°F)         Presets       300       Operating Humidity       ≤ 95%RH         Tour       8 (up to 32 presets per tour)       Protection       IP66; TVS 6000V lightning protection; surge protection         Pattern       5       Structure         Scan       5       Dimensions       295.4 mm × Φ160.0 mm (11.63" × Φ6.30")         Speed Adjustment       Support       Net Weight       3 kg (6.61 lb)         Power-off Memory       Support       Gross Weight       4.2 kg (9.26 lb)                                                                                                                                                                                                                                                                                                                                                                                                                                                                                                                                                                                                                                                                                                                                                                                                                                                                                                                                                                                                                                                                                                                                                                                                                                                                                                                                                                                                                                                                                                                       | Pan/Tilt Range           | Pan: 0°–360°Tilt: -15°–+90°; auto flip 180° |           |          | Power Consumption     |                                                      |
| Presets       Pant: 240 /s; Thit: 200 /s         Presets       300         Tour       8 (up to 32 presets per tour)         Pattern       5         Scan       5         Speed Adjustment       Support         Power-off Memory       Support         Gross Weight       4.2 kg (9.26 lb)                                                                                                                                                                                                                                                                                                                                                                                                                                                                                                                                                                                                                                                                                                                                                                                                                                                                                                                                                                                                                                                                                                                                                                                                                                                                                                                                                                                                                                                                                                                                                                                                                                                                                                                                                                                                                                     | Manual Control Speed     | Pan: 0.1°–200°/s; Tilt: 0.1°–120°/s         |           |          | Environment           |                                                      |
| Tour 8 (up to 32 presets per tour)  Pattern 5  Scan 5  Speed Adjustment Support  Power-off Memory Support  Protection IP66; TVS 6000V lightning protection; surge protection sur | Preset Speed             | Pan: 240°/s; Tilt: 200°/s                   |           |          | Operating Temperature | -40°C to +70°C (-40°F to +158°F)                     |
| Pattern 5 Structure  Scan 5 Dimensions 295.4 mm × Φ160.0 mm (11.63" × Φ6.30")  Speed Adjustment Support Net Weight 3 kg (6.61 lb)  Power-off Memory Support Gross Weight 4.2 kg (9.26 lb)                                                                                                                                                                                                                                                                                                                                                                                                                                                                                                                                                                                                                                                                                                                                                                                                                                                                                                                                                                                                                                                                                                                                                                                                                                                                                                                                                                                                                                                                                                                                                                                                                                                                                                                                                                                                                                                                                                                                      | Presets                  | 300                                         |           |          | Operating Humidity    | ≤ 95%RH                                              |
| Scan 5 Dimensions 295.4 mm × Φ160.0 mm (11.63" × Φ6.30")  Speed Adjustment Support Net Weight 3 kg (6.61 lb)  Power-off Memory Support Gross Weight 4.2 kg (9.26 lb)                                                                                                                                                                                                                                                                                                                                                                                                                                                                                                                                                                                                                                                                                                                                                                                                                                                                                                                                                                                                                                                                                                                                                                                                                                                                                                                                                                                                                                                                                                                                                                                                                                                                                                                                                                                                                                                                                                                                                           | Tour                     | 8 (up to 32 presets per tour)               |           |          | Protection            | IP66; TVS 6000V lightning protection; surge protecti |
| Speed Adjustment Support Net Weight 3 kg (6.61 lb)  Power-off Memory Support Gross Weight 4.2 kg (9.26 lb)                                                                                                                                                                                                                                                                                                                                                                                                                                                                                                                                                                                                                                                                                                                                                                                                                                                                                                                                                                                                                                                                                                                                                                                                                                                                                                                                                                                                                                                                                                                                                                                                                                                                                                                                                                                                                                                                                                                                                                                                                     | Pattern                  | 5                                           |           |          | Structure             |                                                      |
| Power-off Memory  Support  Gross Weight  4.2 kg (9.26 lb)                                                                                                                                                                                                                                                                                                                                                                                                                                                                                                                                                                                                                                                                                                                                                                                                                                                                                                                                                                                                                                                                                                                                                                                                                                                                                                                                                                                                                                                                                                                                                                                                                                                                                                                                                                                                                                                                                                                                                                                                                                                                      | Scan                     | 5                                           |           |          | Dimensions            | 295.4 mm × Φ160.0 mm (11.63" × Φ6.30")               |
| Power-off Memory Support Gross Weight 4.2 kg (9.26 lb)                                                                                                                                                                                                                                                                                                                                                                                                                                                                                                                                                                                                                                                                                                                                                                                                                                                                                                                                                                                                                                                                                                                                                                                                                                                                                                                                                                                                                                                                                                                                                                                                                                                                                                                                                                                                                                                                                                                                                                                                                                                                         | Speed Adjustment         | Support                                     |           |          | Net Weight            | 3 kg (6.61 lb)                                       |
|                                                                                                                                                                                                                                                                                                                                                                                                                                                                                                                                                                                                                                                                                                                                                                                                                                                                                                                                                                                                                                                                                                                                                                                                                                                                                                                                                                                                                                                                                                                                                                                                                                                                                                                                                                                                                                                                                                                                                                                                                                                                                                                                |                          |                                             |           |          | Gross Weight          | 4.2 kg (9.26 lb)                                     |
|                                                                                                                                                                                                                                                                                                                                                                                                                                                                                                                                                                                                                                                                                                                                                                                                                                                                                                                                                                                                                                                                                                                                                                                                                                                                                                                                                                                                                                                                                                                                                                                                                                                                                                                                                                                                                                                                                                                                                                                                                                                                                                                                | Idle Motion              | Preset/Tour/Pattern/Scanning                |           |          |                       |                                                      |