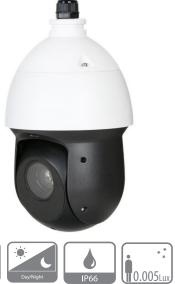

## XVI-PD49225L-W

### 2MP 25x Starlight IR PTZ HDCVI Camera

- · 1/2.8" 2Megapixel STARVIS™ CMOS
- · Powerful 25x optical zoom
- · Starlight technology
- · 120 dB true WDR, 3D DNR
- · Max. 25/30 fps@1080P, 25/30/50/60 fps@720P
- · IR distance up to 100 m
- · IP66

Featuring with powerful optical zoom and accurate pan/tilt/zoom perfor-mance, the PD49 series PTZ camera can provide large monitoring range and great detail. The camera delivers 1080P resolution at 25/30 fps, with 25x optical zoom, and has very excellent low light performance due to the latest starlight technology. PD49 series PTZ camera is equipped with smooth control, high quality image and good protection, which makes it meet small and medium-sized video surveillance applications.