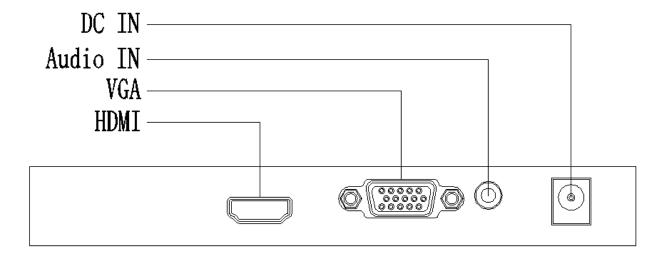

#### **Interfaces**

# **Specifications**

| Model                 | MW3222-V                                                                                                                         |
|-----------------------|----------------------------------------------------------------------------------------------------------------------------------|
| Display               |                                                                                                                                  |
| Display Type:         | LED Backlight                                                                                                                    |
| Screen Size           | 21.5"                                                                                                                            |
| Pixel Pitch(mm)       | 0.248× 0.248                                                                                                                     |
| Max Resolution        | 1920×1080                                                                                                                        |
| Brightness            | 250 cd/m <sup>2</sup>                                                                                                            |
| Contrast              | 1000:1                                                                                                                           |
| Response Time         | 5ms                                                                                                                              |
| color                 | 16.7M                                                                                                                            |
| Viewing Angle         | Horizontal 170°, Vertical 160°                                                                                                   |
| Interface             |                                                                                                                                  |
| VGA                   | 1                                                                                                                                |
| HDMI                  | 1                                                                                                                                |
| Audio In              | 1                                                                                                                                |
| Audio                 |                                                                                                                                  |
| Audio Input           | 1, 3.5 mm mini-jack                                                                                                              |
| Speaker               | 2x2W                                                                                                                             |
| OSD                   |                                                                                                                                  |
| Multi- Language       | 11 (English, French, German, Italian, Simplified Chinese, Traditional Chinese, Korean, Japanese, Espanola, Portuguese, Russian ) |
| Mounting              |                                                                                                                                  |
| VESA                  | 100mm x 100mm                                                                                                                    |
| General               |                                                                                                                                  |
| Power supply          | DC 12V, 2A                                                                                                                       |
| Consumption           | <20 W(on)<br><0.5 W(Standby)                                                                                                     |
| Operation Temperature | 0°C ~ 40 °C                                                                                                                      |
| Operating Humidity    | 20%~85% (No Condensation)                                                                                                        |
| Storage Temperature   | -20°C ~ 60°C                                                                                                                     |
| Storage Humidity      | 0%~90% (No Condensation)                                                                                                         |
| Dimension (WxHxD)     | 508.02mm × 307.9mm × 40mm(No Pedestal) 508.02mm × 392.87mm × 200mm(With Pedestal)                                                |
| Weight:               | Net Weight:2.3Kg Gross Weight:3.2Kg                                                                                              |
| Accessory             |                                                                                                                                  |
| Standard              | HDMI cable, Adapter& power cable, Pedestal,Quick Guide                                                                           |
| Optional              | Hanging bracket,                                                                                                                 |
| <u> </u>              | ı                                                                                                                                |