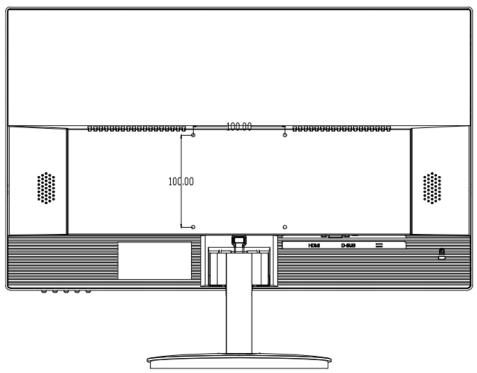

# **Specifications**

| Model                 | MW3222-V                                                                                                                         |
|-----------------------|----------------------------------------------------------------------------------------------------------------------------------|
| Display               |                                                                                                                                  |
| Display Type:         | LED Backlight                                                                                                                    |
| Screen Size           | 21.5"                                                                                                                            |
| Pixel Pitch(mm)       | 0.248× 0.248                                                                                                                     |
| Max Resolution        | 1920×1080                                                                                                                        |
| Brightness            | 250 cd/m <sup>2</sup>                                                                                                            |
| Contrast              | 1000:1                                                                                                                           |
| Response Time         | 5ms                                                                                                                              |
| color                 | 16.7M                                                                                                                            |
| Viewing Angle         | Horizontal 170°, Vertical 160°                                                                                                   |
| Interface             |                                                                                                                                  |
| VGA                   | 1                                                                                                                                |
| HDMI                  | 1                                                                                                                                |
| Audio In              | 1                                                                                                                                |
| Audio                 |                                                                                                                                  |
| Audio Input           | 1, 3.5 mm mini-jack                                                                                                              |
| Speaker               | 2x2W                                                                                                                             |
| OSD                   |                                                                                                                                  |
| Multi- Language       | 11 (English, French, German, Italian, Simplified Chinese, Traditional Chinese, Korean, Japanese, Espanola, Portuguese, Russian ) |
| Mounting              |                                                                                                                                  |
| VESA                  | 100mm x 100mm                                                                                                                    |
| General               |                                                                                                                                  |
| Power supply          | DC 12V, 2A                                                                                                                       |
| Consumption           | <20 W(on)<br><0.5 W(Standby)                                                                                                     |
| Operation Temperature | 0°C ~ 40 °C                                                                                                                      |
| Operating Humidity    | 20%~85% (No Condensation)                                                                                                        |
| Storage Temperature   | -20°C ~ 60°C                                                                                                                     |
| Storage Humidity      | 0%~90% (No Condensation)                                                                                                         |
| Dimension (WxHxD)     | 508.02mm × 307.9mm × 40mm(No Pedestal) 508.02mm × 392.87mm × 200mm(With Pedestal)                                                |
| Weight:               | Net Weight:2.3Kg Gross Weight:3.2Kg                                                                                              |
| Accessory             |                                                                                                                                  |
| Standard              | HDMI cable, Adapter& power cable, Pedestal,Quick Guide                                                                           |
| Optional              | Hanging bracket,                                                                                                                 |
| <u> </u>              | ı                                                                                                                                |