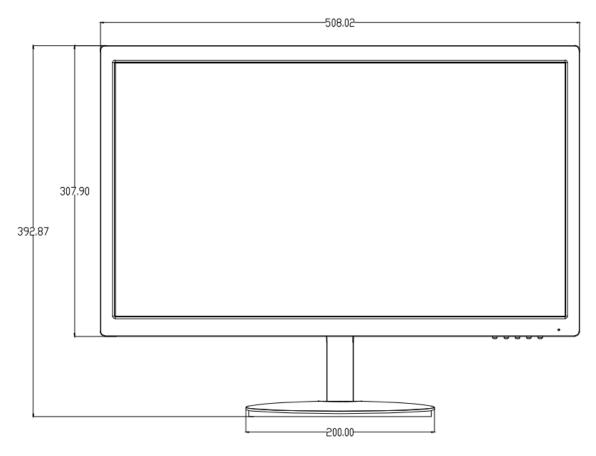

## **Dimensions**

# **Specifications**

| Model                 | MW3222-V                                                                                                                         |
|-----------------------|----------------------------------------------------------------------------------------------------------------------------------|
| Display               |                                                                                                                                  |
| Display Type:         | LED Backlight                                                                                                                    |
| Screen Size           | 21.5"                                                                                                                            |
| Pixel Pitch(mm)       | 0.248× 0.248                                                                                                                     |
| Max Resolution        | 1920×1080                                                                                                                        |
| Brightness            | 250 cd/m <sup>2</sup>                                                                                                            |
| Contrast              | 1000:1                                                                                                                           |
| Response Time         | 5ms                                                                                                                              |
| color                 | 16.7M                                                                                                                            |
| Viewing Angle         | Horizontal 170°, Vertical 160°                                                                                                   |
| Interface             |                                                                                                                                  |
| VGA                   | 1                                                                                                                                |
| HDMI                  | 1                                                                                                                                |
| Audio In              | 1                                                                                                                                |
| Audio                 |                                                                                                                                  |
| Audio Input           | 1, 3.5 mm mini-jack                                                                                                              |
| Speaker               | 2x2W                                                                                                                             |
| OSD                   |                                                                                                                                  |
| Multi- Language       | 11 (English, French, German, Italian, Simplified Chinese, Traditional Chinese, Korean, Japanese, Espanola, Portuguese, Russian ) |
| Mounting              |                                                                                                                                  |
| VESA                  | 100mm x 100mm                                                                                                                    |
| General               |                                                                                                                                  |
| Power supply          | DC 12V, 2A                                                                                                                       |
| Consumption           | <20 W(on)<br><0.5 W(Standby)                                                                                                     |
| Operation Temperature | 0°C ~ 40 °C                                                                                                                      |
| Operating Humidity    | 20%~85% (No Condensation)                                                                                                        |
| Storage Temperature   | -20°C ~ 60°C                                                                                                                     |
| Storage Humidity      | 0%~90% (No Condensation)                                                                                                         |
| Dimension (WxHxD)     | 508.02mm × 307.9mm × 40mm(No Pedestal) 508.02mm × 392.87mm × 200mm(With Pedestal)                                                |
| Weight:               | Net Weight:2.3Kg Gross Weight:3.2Kg                                                                                              |
| Accessory             |                                                                                                                                  |
| Standard              | HDMI cable, Adapter& power cable, Pedestal,Quick Guide                                                                           |
| Optional              | Hanging bracket,                                                                                                                 |
| <u> </u>              | ı                                                                                                                                |