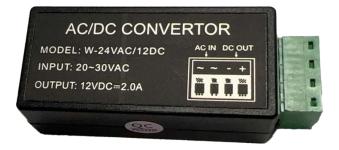

## AC to DC Power Converter: 24V AC to 12V DC up to 2000mA

W-24VAC/12DC is a 24V AC to 12V DC regulated voltage converter that is capable of powering the large IR cameras, PTZ cameras or other devices requiring 12V DC where only 24V AC is available.

### **SPECIFICATION**

| Input Voltage Range | 20~30VAC   |
|---------------------|------------|
| Output Voltage      | 12VDC      |
| Output Current      | 2Amp       |
| Working temperature | -30 to 80℃ |
| Dimensions          | 75x30x23mm |