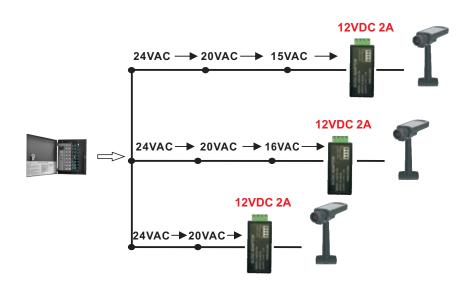

## AC to DC Power Converter: 24V AC to 12V DC up to 2000mA

W-24VAC/12DC is a 24V AC to 12V DC regulated voltage converter that is capable of powering the large IR cameras, PTZ cameras or other devices requiring 12V DC where only 24V AC is available.

This converters' small size allows it to fit inside most typical camera housings, yet packs the largest current output capability we have seen - 2.0 Amp.