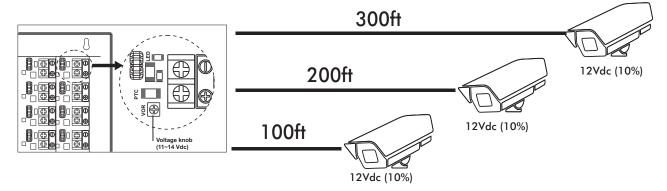

1

Winic 4K/8M DC Power Box (noise-free 4K video image)

B. Ensuring Optimal Power Supply for Your CCTV Cameras: Solving the DC Voltage Drop Problem