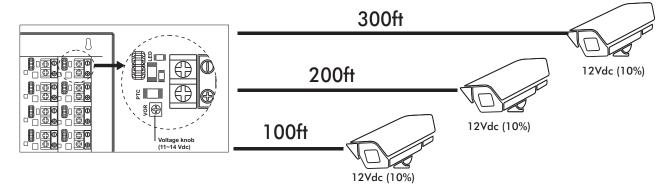

CSE 4K/8M DC Power Box (noise-free 4K video image)

B. Ensuring Optimal Power Supply for Your CCTV Cameras: Solving the DC Voltage Drop Problem